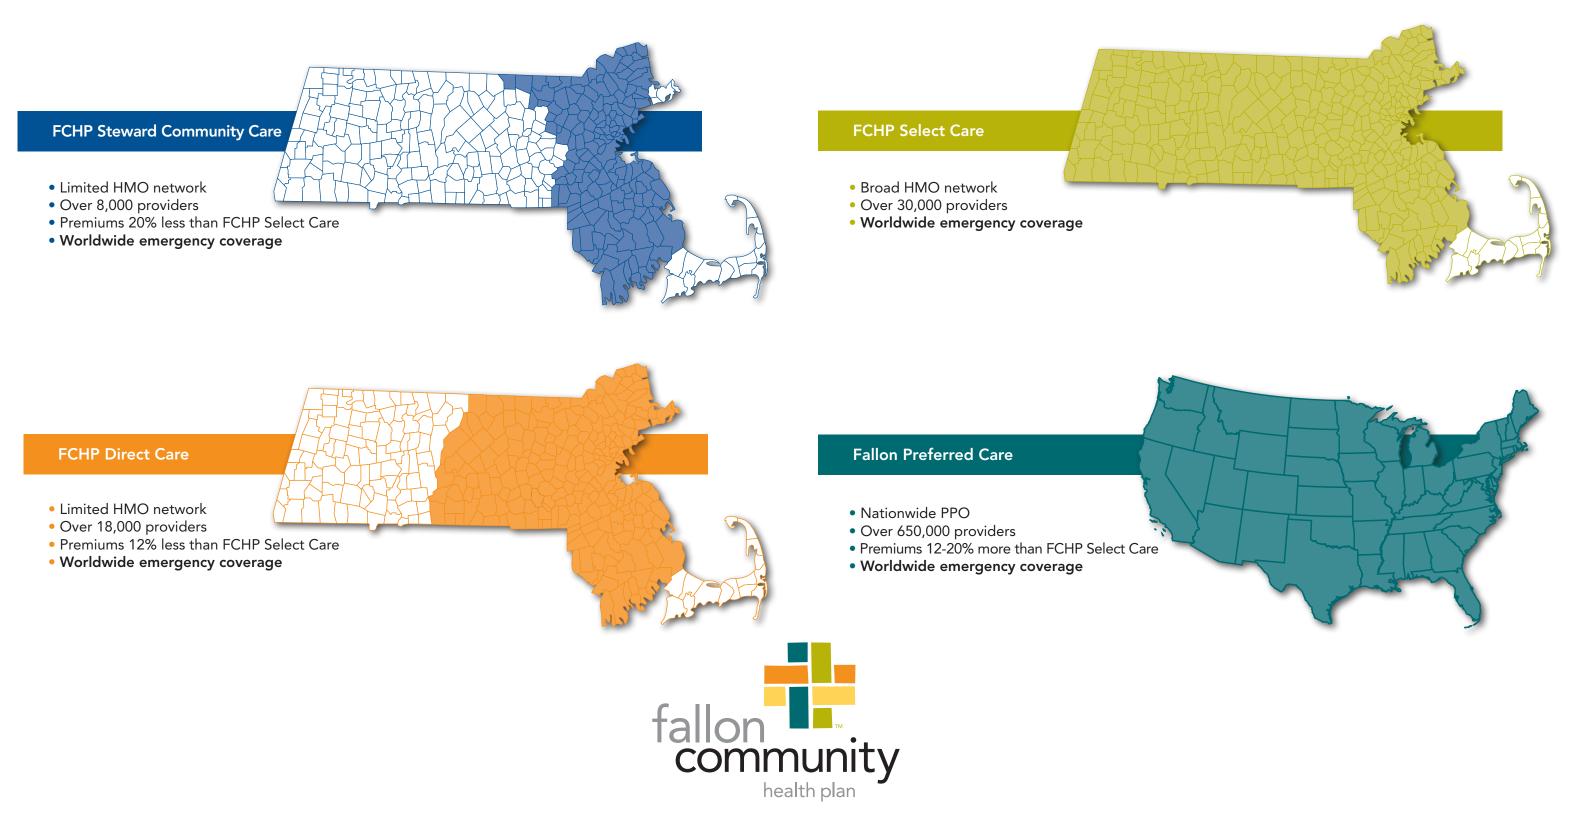

## FCHP makes it easy for your municipality to save!

Look inside for more details about each of our network options.

Section 21 includes the use of limited network plans to achieve more health plan savings. FCHP offers two limited HMO networks— FCHP Direct Care and FCHP Steward Community Care alongside our broad HMO network—FCHP Select Care—and our nationwide PPO—Fallon Preferred Care—to help you meet your needs and those of your community.

## **Choice + Savings = Fallon Community Health Plan Network Options**

FCHP Direct Care and FCHP Steward Community Care provide access to networks that are smaller than the FCHP Select Care network. In these plans, members have access to network benefits only from the providers in their respective network. Please consult the respective provider directory—paper copies can be requested by calling our Customer Service Department at 1-800-868-5200—or visit the provider search tool at fchp.org to determine which providers are included in the respective network.